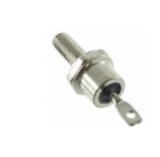

SD4122-1

Nave da:

Modo di spedizione:

codice articolo del costruttore: SD4122-1 **Costruttore / Marca:** SD Parte della descrizione: SD4122-1 SD Stato di RoHs: **Condizione di scorta:** New original, 3400 pcs Stock Available.

Image may be representation.

See specs for product details.

| specificazioni    |                                               |
|-------------------|-----------------------------------------------|
| Numero di parte   | SD4122-1                                      |
| fabbricante       | SD                                            |
| Descrizione       | SD4122-1 SD                                   |
| Categoria         | Circuiti integrati (CI) > Specialized Hot ICs |
| Stato parte       | 3400 pcs Stock                                |
| Serie             | -                                             |
| Stato di RoHs     | Lead free / RoHS Compliant                    |
| Condtion          | New Original Stock                            |
| Garanzia          | 100% Perfect Functions                        |
| Tempi di consegna | 2-3days after payment.                        |
| Pagamento         | PayPal / Telegraphic Transfer / Western Union |
| Spedizione entro  | DHL / Fedex / UPS                             |
| Porta             | HongKong                                      |
| Email RFQ         | Info@YIC-Electronics.com                      |