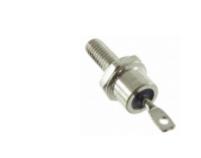

SD4122-1

Nave da:

Modo di spedizione:

codice articolo del costruttore: SD4122-1 **Costruttore / Marca:** SD Parte della descrizione: SD4122-1 SD Stato di RoHs: **Condizione di scorta:** New original, 3400 pcs Stock Available.

Image may be representation.

See specs for product details.

| specificazioni    |                                               |
|-------------------|-----------------------------------------------|
| Numero di parte   | SD4122-1                                      |
| fabbricante       | SD                                            |
| Descrizione       | SD4122-1 SD                                   |
| Categoria         | Circuiti integrati (CI) > Specialized Hot ICs |
| Stato parte       | 3400 pcs Stock                                |
| Serie             | -                                             |
| Stato di RoHs     | Lead free / RoHS Compliant                    |
| Condtion          | New Original Stock                            |
| Garanzia          | 100% Perfect Functions                        |
| Tempi di consegna | 2-3days after payment.                        |
| Pagamento         | PayPal / Telegraphic Transfer / Western Union |
| Spedizione entro  | DHL / Fedex / UPS                             |
| Porta             | HongKong                                      |
| Email RFQ         | Info@YIC-Electronics.com                      |